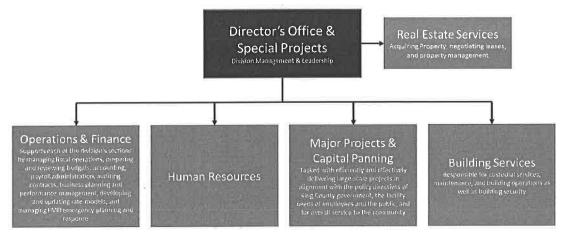

### Pierce County

Pierce County is just south of King County and is home to the third largest City in Washington State. However, while it is geographically similar to King County, Pierce County's population is approximately 40% of its northern neighbor.

Of the three jurisdictions, Pierce County's Facilities Management Division has the fewest full time employees (60 FTEs) and smallest budget, and manages the lowest number of buildings and square footage. As the only other County surveyed, it provides the most similar services to King County.

As shown in **Exhibit 3**, the Facilities Management Division is comprised of three main sections, the largest of which is Maintenance & Operations with 37 of the 60 positions. There is only one security position, as the remaining security services are contracted out and not provided by County staff. This is structurally different from King County FMD and allows for less FTEs in the Division. Additionally, Pierce County's Facilities Management Division only provides services to County owned buildings and not to leased facilities occupied by County programs.