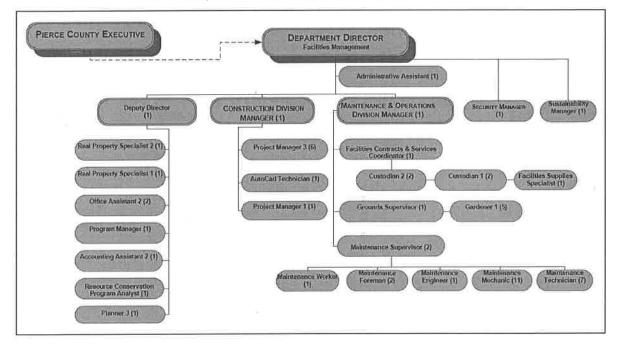

### City of Seattle

The City of Seattle is the main urban center in King County. Seattle's Finance and Administrative Services (FAS) maintains and manages the City's buildings. Of the jurisdictions surveyed, it manages the most properties and square footage and has the second most employees with 97 FTEs.

Unlike FMD, all human resources and finance services are provided by other City departments and FAS' department-wide administrative section, therefore the costs are included as overhead but the staff resources are not part of facilities. This reduces the size of the facilities division in comparison to King County. Another difference is that the City of Seattle has fire and utility properties that are operated and maintained by FAS.

FCS GROUP completed a rate methodology review study for Seattle's Department of Finance and Administrative Services in 2016. It is available upon request.

Exhibit 4 Seattle Facility Operations Division Organizational Chart