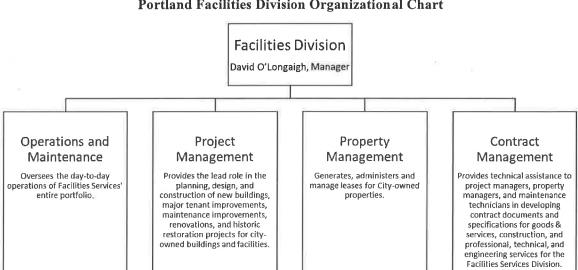

### City of Portland

Portland is located approximately 200 miles south of King County and has a slightly lower population than the City of Seattle. With 42 FTEs, the Facilities Services office has the smallest labor force of the jurisdictions, but manages the second most buildings and square footage.

Facilities manages a wide variety of buildings including police precincts, office buildings, labs, parking structures, emergency services, radio towers, and their water utility headworks facilities. Of the 60 sites that they operate and maintain, Facilities only owns 14 of them. The rest belong to other bureaus or divisions within the City that have established interagency agreements with Facilities to operate and maintain their sites. Of note, Portland's budget and charges include debt service associated on a per-building level.

Exhibit 5 Portland Facilities Division Organizational Chart

Facilities Management Rate Survey page 8